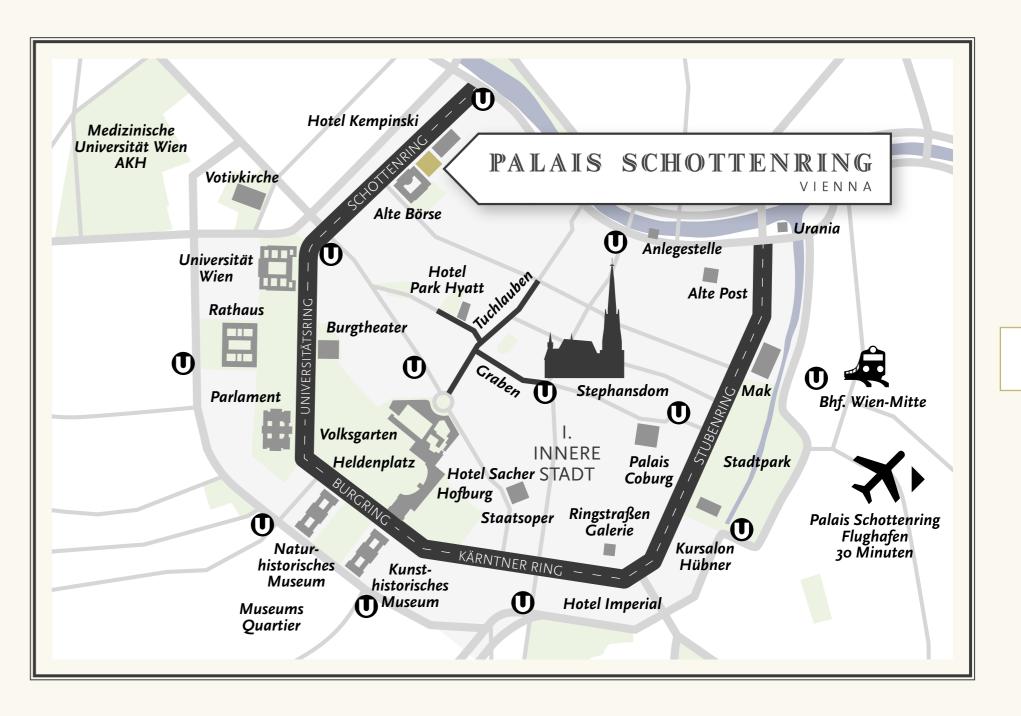

The prestige of this operation is greatly enhanced by its location in one of the most beautiful cities of the world, in the epicenter of the golden circle where the Ringstraße encloses the historical center of Vienna. There is an impressive concentration of significant monuments along the Ringstraße, the most magnificent boulevard in all of Europe. Here, we find the emblematic buildings in Vienna, City of Art with a history of a thousand years, recognized as a world heritage site since 2001. In addition to public buildings such as the Imperial Palace, the Vienna State Opera and the Kunsthistorisches Museum, nearly 4 miles of its course are punctuated by sumptuous private residences designed by Europe's most renowned architects.

### THE RINGSTRASSE: VIENNA'S MOST EXCLUSIVE ADDRESS

Like only a few places in the world, the Viennese Ringstrasse bears witness to the magnificence, splendor and dignity of the city's golden era. Here, the 'Belle Époque' is still very much alive – as a complete work of art, inspiring cosmopolitan life with its elegance and beauty. This fascinating boulevard welcomes visitors with its grand urban palaces and magnificent, stately buildings with strong, richly ornamented façades that claim their place as symbols of the wealth and ascendancy of the bourgeoisie. Nowhere else is the glory of Vienna as the center of power and the cultural capital of the once-powerful Habsburg Empire more vividly reflected than on the Ringstrasse.

### LIVE LIKE A MODERN-DAY EMPEROR IN VIENNA

The First District, as the center of the great cosmopolitan capital of Vienna, makes it possible to directly experience the highlights of the former imperial city. Visitors can discover the magnificent historical buildings, such as St. Stephen's Cathedral, the State Opera House, the Imperial Palace and the Old Court Theater or enjoy the city's elegant flair while strolling along its glamorous boulevards or indulging in its many museums and gardens. The Palais Schottenring Vienna sits majestically between the venerable Vienna Stock Exchange and Palais Hansen, known today as the Kempinski Hotel.

 FIRST-CLASS LOCATION DIRECTLY SITUATED ON THE RINGSTRASSE BOULEVARD IN 1010 VIENNA
UNIVERSITY OF VIENNA, VIENNA OLD STOCK EXCHANGE AND NUMEROUS CULTURAL INSTITUTIONS IN THE IMMEDIATE VICINITY
JUST STEPS AWAY FROM ST. STEPHEN'S CATHEDRAL AND EXCLUSIVE SHOPPING AREAS
MANY OF VIENNA'S BEAUTIFUL PARKS AND GARDENS WITHIN WALKING DISTANCE
LESS THAN 30 MINUTES TO THE AIRPORT
OPTIMUM CONNECTION TO ALL PUBLIC TRANSPORT INFRASTRUCTURE