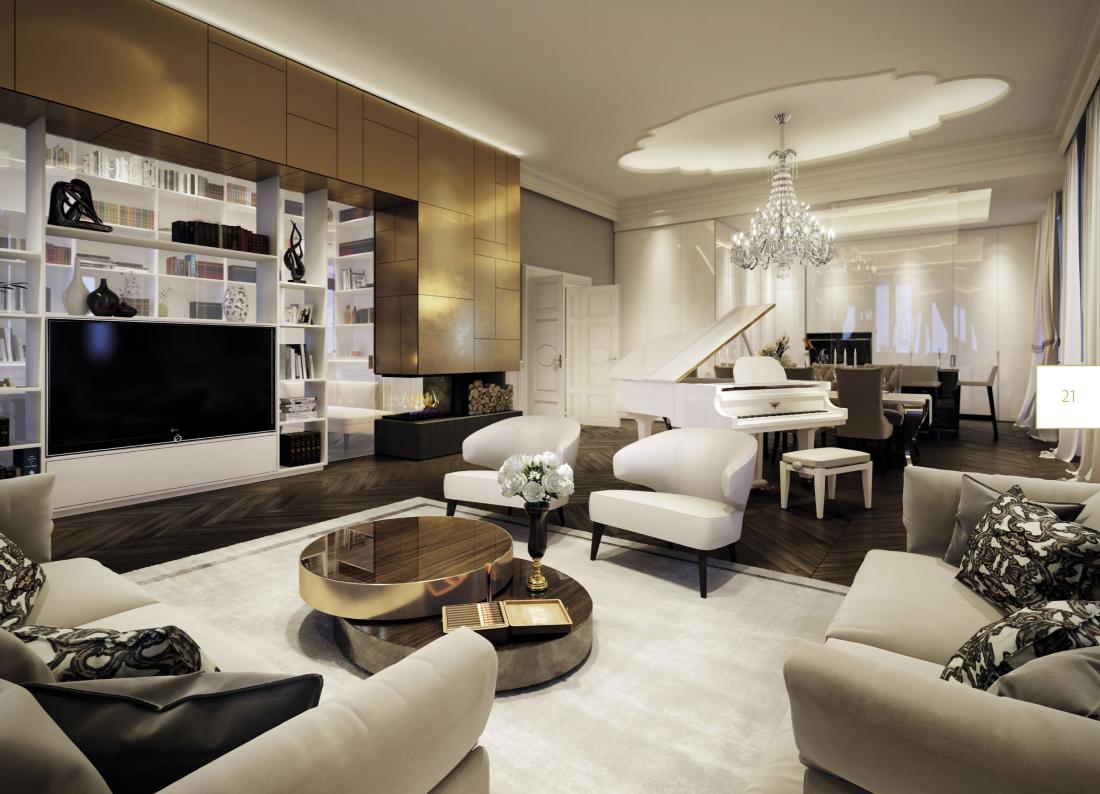

# MAKE YOUR FLOOR The bel étage

Two staircases frame the landscaped atrium of the spacious Palais Schottenring Vienna. The imperial residences on floors 1 to 4 will be up to 300 m<sup>2</sup> in size, but for those who require more space, even bigger apartments can be designed. Sample floor plans are available and can be customized to suit your unique requirements. For exclusive living at the highest level.

## YESTERDAY'S GLAMOUR MEETS TOMORROW'S STYLE

At the time of its construction, the Palais Schottenring Vienna was considered a modern example of imperial architecture, as well as a symbol of Vienna's Golden Age. The skillful fusion of both the traditional and modern that combines comfort with state-of-the-art technical facilities was understood back then, just as it is today, as an expression of cultural self-perception. All of this serves to provide the greatest scope for a life with all possible creature comforts.