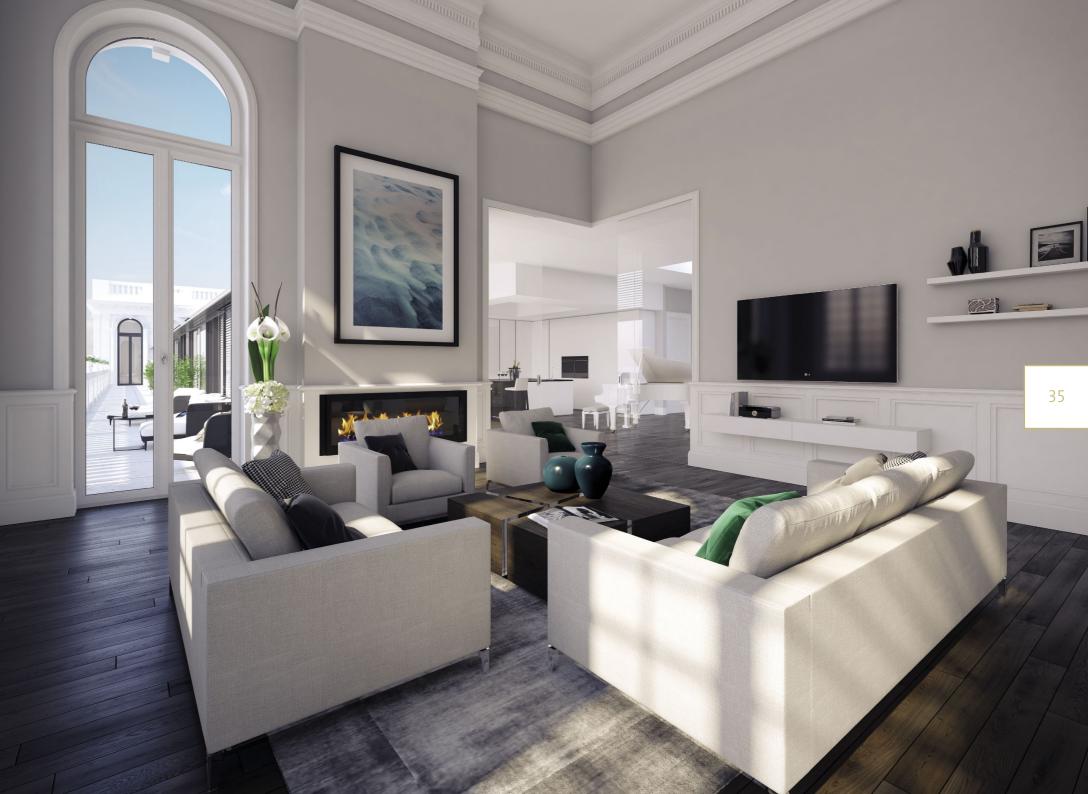

# MAKE YOUR FLOOR The bel étage

Two staircases frame the landscaped atrium of the spacious Palais Schottenring Vienna. The imperial residences on floors 1 to 4 will be up to 300 m<sup>2</sup> in size, but for those who require more space, even bigger apartments can be designed. Sample floor plans are available and can be customized to suit your unique requirements. For exclusive living at the highest level.

## YESTERDAY'S GLAMOUR MEETS TOMORROW'S STYLE

At the time of its construction, the Palais Schottenring Vienna was considered a modern example of imperial architecture, as well as a symbol of Vienna's Golden Age. The skillful fusion of both the traditional and modern that combines comfort with state-of-the-art technical facilities was understood back then, just as it is today, as an expression of cultural self-perception. All of this serves to provide the greatest scope for a life with all possible creature comforts.