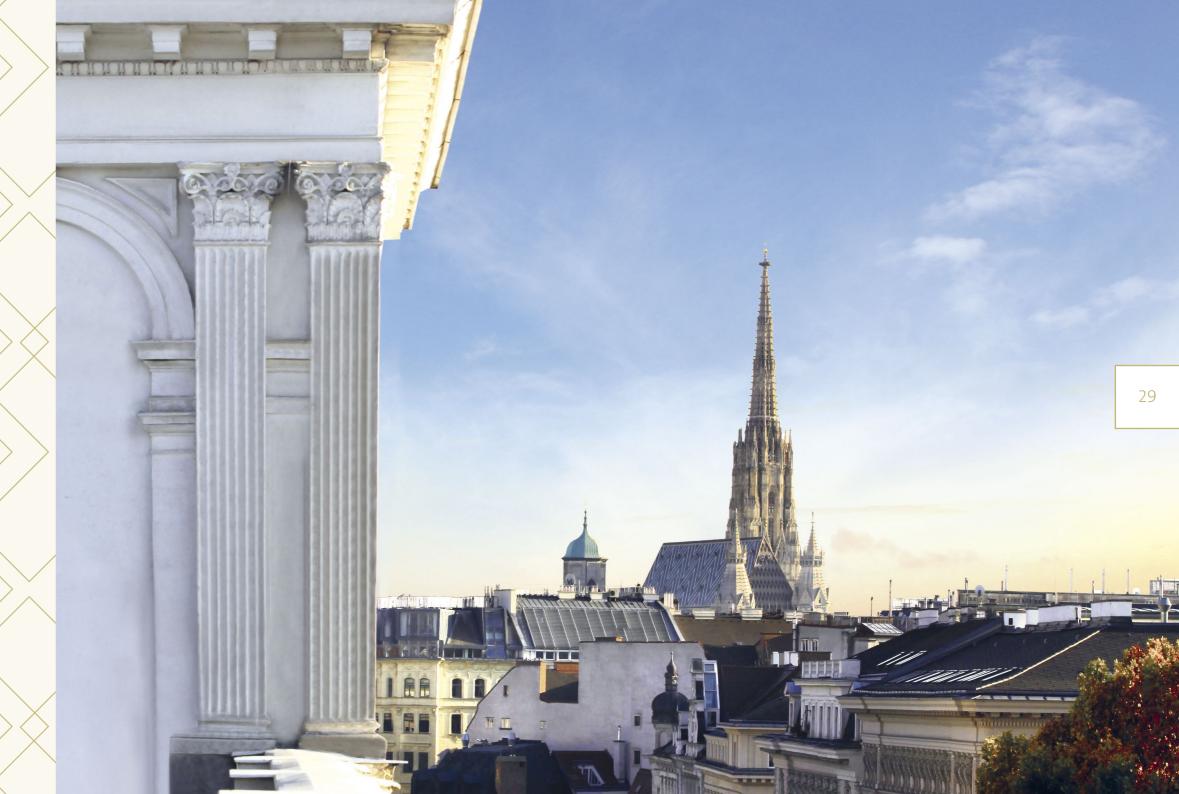

## THE PERFECT VIEW

## THE BEAUTIFUL CITY ALWAYS IN VIEW

Luxurious living is one thing. A breathtaking view is an additional privilege. The penthouses in the Palais Schottenring Vienna provide a vista over the rooftops of Vienna. You can see right across to the green hills of the Vienna Woods in the northwest, over to the impressive skyline in the east and down to the city center, marked by St. Stephen's Cathedral to the south. A magnificent 360 degree panoramic view.

## EXPERIENCE THE WORLD FROM ABOVE

A private elevator brings you directly to your exclusive penthouse, which sits atop this imposing building on the Ringstrasse. The one-level, accessible rooms feature majestically high ceilings and floor-to-ceiling windows that run along the entire façade, allowing for unhindered views and natural light-flooded rooms. The generously-sized roof terrace provides for breathtaking panoramic views while bathing in your private pool framed by an oasis of natural greenery.