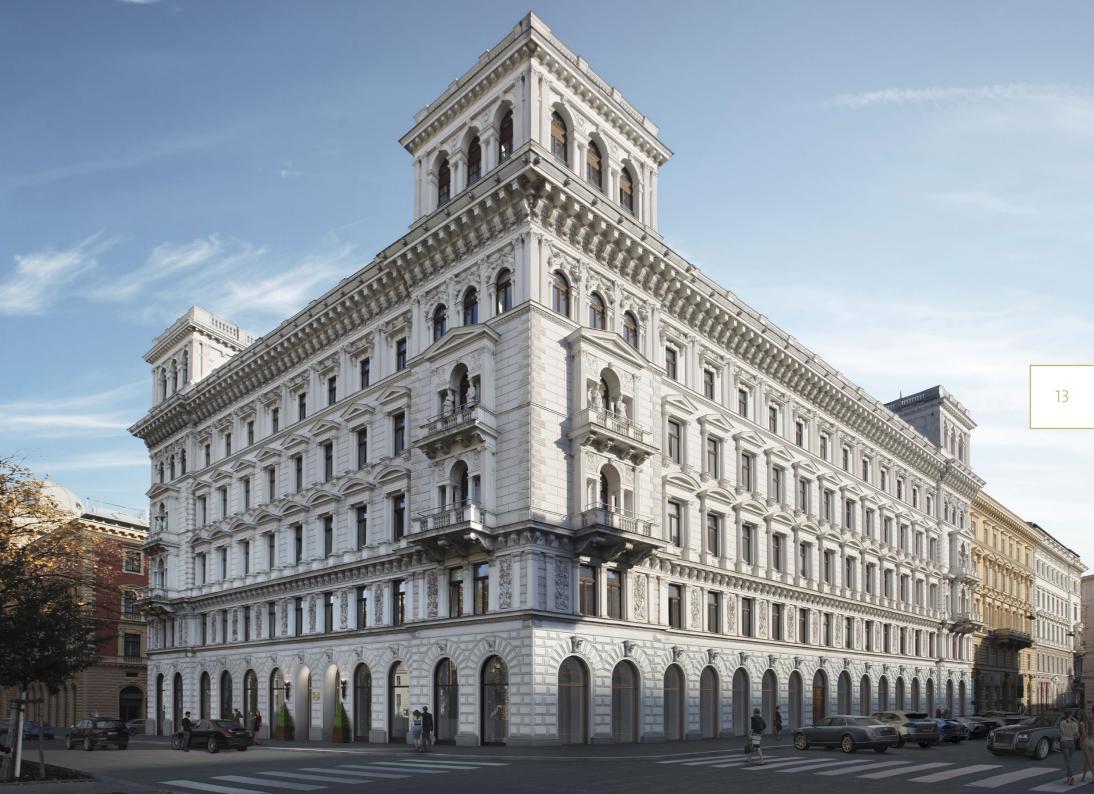

### PALAIS SCHOTTENRING

PALAIS SCHOTTENRING VIENNA. BUILT IN 1872. THIS MAGNIFICENT BUILDING WILL BRING THE SPLENDOR AND STYLE OF THE PAST INTO YOUR PRESENT AND FUTURE.

In the very heart of what was once the domain of the aristocrats and monarchs of the Austro-Hungarian Empire, the Palais Schottenring Vienna is the work of Wilhelm Fraenkel, who also constructed the old Palais Schlesinger and the Hotel Sacher, amongst other landmarks. In conducting a major campaign of renovation and transformation at the Palais Schottenring Vienna, I aim to return to this famous monument all the prestige of its glamorous history. This exceptional program will transform the Palais Schottenring Vienna into something even more unique. I conceived the plan both as a respectful tribute to the past and as a showcase of new ideas and inspirations, since Vienna has always been a crossroads of cultures, styles and languages.

## LIVE IN A PALACE

Today, like 150 years ago, the Ringstrasse exudes the majestic flair of one of the most luxurious boulevards. Wilhelm Fraenkel, one of the star architects of the time, felt it was his duty to maintain the tradition of great livable palaces. The Palais Schottenring Vienna is an homage to classic Greek architecture. For the façade, Wilhelm Fraenkel was inspired by forms from the Italian Neo-Renaissance. The fringes of the building thus reflect a variety of detailed structures and decorations.