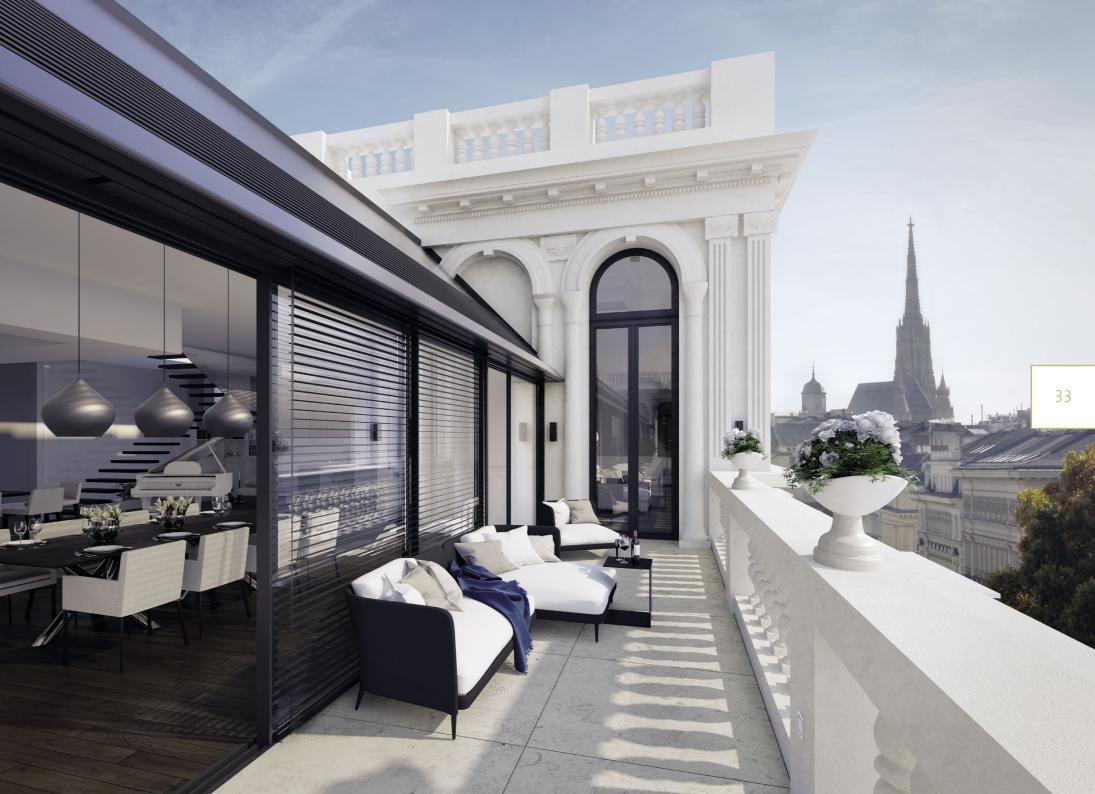

## THE BEAUTIFUL CITY ALWAYS IN VIEW

Luxurious living is one thing. A breathtaking view is an additional privilege. The penthouses in the Palais Schottenring Vienna provide a vista over the rooftops of Vienna. You can see right across to the green hills of the Vienna Woods in the northwest, over to the impressive skyline in the east and down to the city center, marked by St. Stephen's Cathedral to the south. A magnificent 360 degree panoramic view.

## EXPERIENCE THE WORLD FROM ABOVE

A private elevator brings you directly to your exclusive penthouse, which sits atop this imposing building on the Ringstrasse. The one-level, accessible rooms feature majestically high ceilings and floor-to-ceiling windows that run along the entire façade, allowing for unhindered views and natural light-flooded rooms. The generously-sized roof terrace provides for breathtaking panoramic views while bathing in your private pool framed by an oasis of natural greenery.

PRIVATE ELEVATOR 
WHEELCHAIR ACCESSIBLE
POSSIBILITY OF FREE INDIVIDUAL FLOOR PLAN DESIGN
GENEROUS CEILING HEIGHTS UP TO 3.5 M
FLOOR-TO-CEILING GLAZING ON THE EXTERNAL FRONT WALL
TERRACE DIRECTLY ACCESSIBLE FROM THE LIVING AREAS
LANDSCAPED ROOF TERRACE
WITH THE OPTION OF A PRIVATE SWIMMING POOL