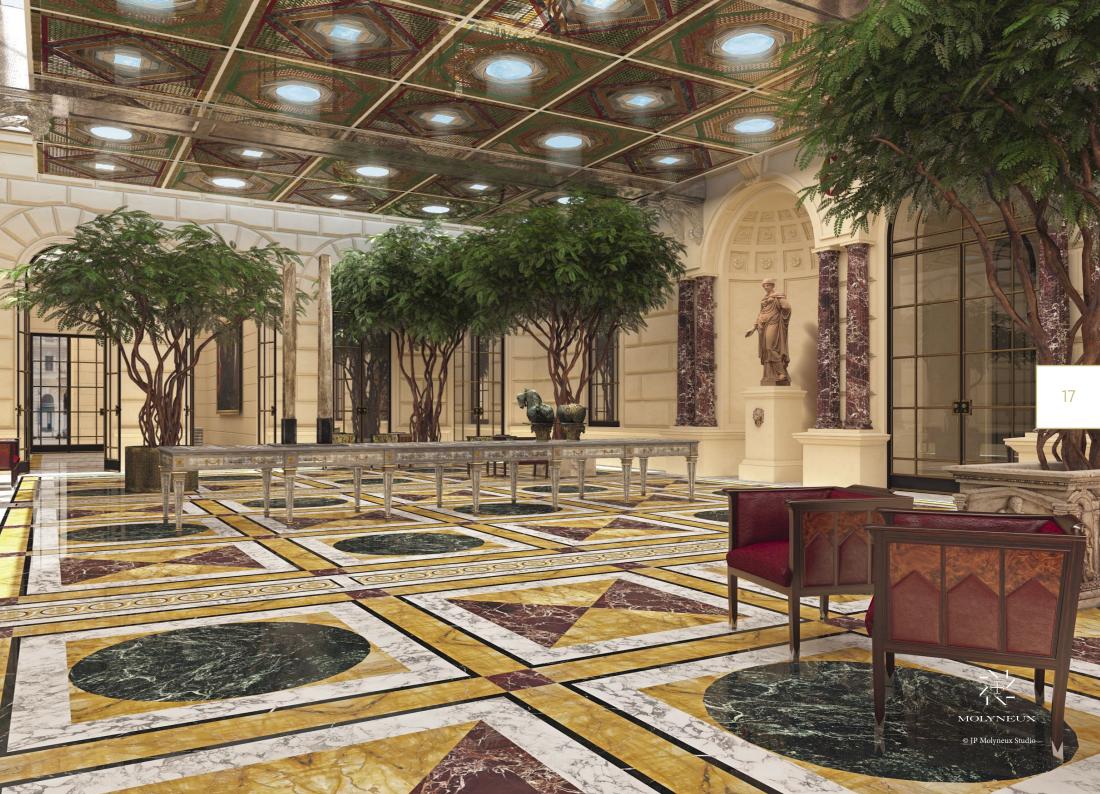

# AT HOME IN LUXURY

The result of the renovation and expansion of the Palais Schottenring Vienna is undoubtedly the most exclusive residential project in Vienna, with imperial residences across four floors. Particular attention is not least being paid to the new common areas, which have been created in cooperation with the internationally renowned interior designer Juan Pablo Molyneux. Furthermore, Studio Molyneux adds its expertise and many years of experience with international customers to the floor plans of all the apartments. The Palais Schottenring Vienna sets new standards with its complex and unique design, and residents and visitors will notice the huge difference between this and other residential buildings the moment they enter. The general facilities include a vestibule with concierge service, a 200 m<sup>2</sup> reception hall and two exclusively furnished meeting rooms/offices. As the general contractor, Cuubuus architects and developers contributes its 20 years of experience in national and international project management. A secure foundation for the renovation of Palais Schottenring Vienna has been ensured by contracting the services of architect Prof. Manfred Wehdorn, a specialist in urban development, historic preservation and restoration.

# MAKE YOUR FLOOR The bel étage

Two staircases frame the landscaped atrium of the spacious Palais Schottenring Vienna. The imperial residences on floors 1 to 4 will be up to 300 m<sup>2</sup> in size, but for those who require more space, even bigger apartments can be designed. Sample floor plans are available and can be customized to suit your unique requirements. For exclusive living at the highest level.