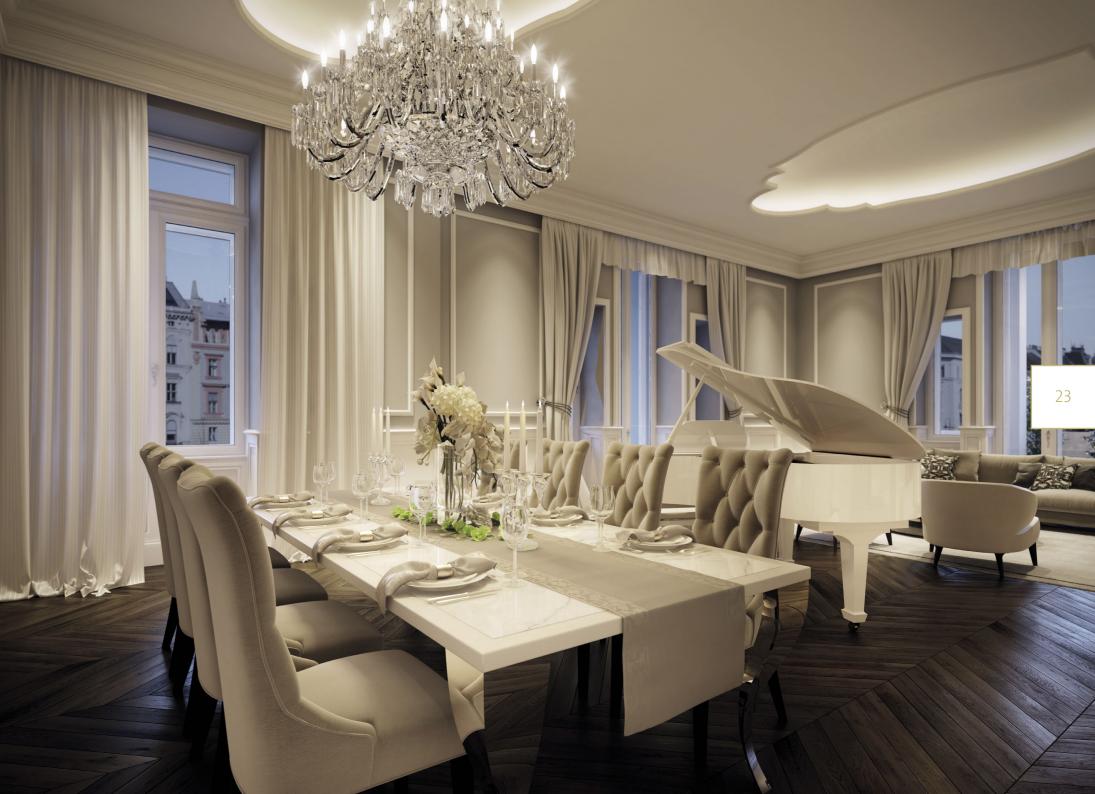

# MAKE YOUR FLOOR The bel étage

Two staircases frame the landscaped atrium of the spacious Palais Schottenring Vienna. The imperial residences on floors 1 to 4 will be up to 300 m<sup>2</sup> in size, but for those who require more space, even bigger apartments can be designed. Sample floor plans are available and can be customized to suit your unique requirements. For exclusive living at the highest level.

## YESTERDAY'S GLAMOUR MEETS TOMORROW'S STYLE

At the time of its construction, the Palais Schottenring Vienna was considered a modern example of imperial architecture, as well as a symbol of Vienna's Golden Age. The skillful fusion of both the traditional and modern that combines comfort with state-of-the-art technical facilities was understood back then, just as it is today, as an expression of cultural self-perception. All of this serves to provide the greatest scope for a life with all possible creature comforts.